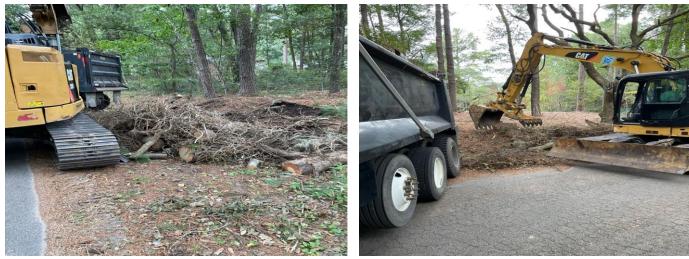

## Narrative Description of Project:

Removed fallen trees from roadside and workshelf.

| 2025-414/Port Royal Island Tree Removal | Labor  | Labor      | Equipment   | Material | Contractor | Total       |
|-----------------------------------------|--------|------------|-------------|----------|------------|-------------|
|                                         | Hours  | Cost       | Cost        | Cost     | Cost       | Cost        |
| AUDIT / Audit Project                   | 2.00   | \$51.56    | \$0.00      | \$0.00   | \$0.00     | \$51.56     |
| HAUL / Hauling                          | 36.00  | \$781.20   | \$3,457.08  | \$577.05 | \$0.00     | \$4,815.33  |
| ONJV / Onsite Job Visit                 | 8.00   | \$270.40   | \$133.44    | \$0.00   | \$0.00     | \$403.84    |
| RMTR / Remove trees-roads               | 48.00  | \$1,224.16 | \$4,139.84  | \$0.00   | \$0.00     | \$5,364.00  |
| RMTRD / Remove trees - Ditch            | 6.00   | \$124.66   | \$323.59    | \$0.00   | \$0.00     | \$448.25    |
| RMTRW / Remove trees - Workshelf        | 69.00  | \$1,712.89 | \$3,131.42  | \$0.00   | \$0.00     | \$4,844.31  |
| Grand Total                             | 169.00 | \$4,164.87 | \$11,185.37 | \$577.05 | \$0.00     | \$15,927.29 |

## (Before)

## (After)