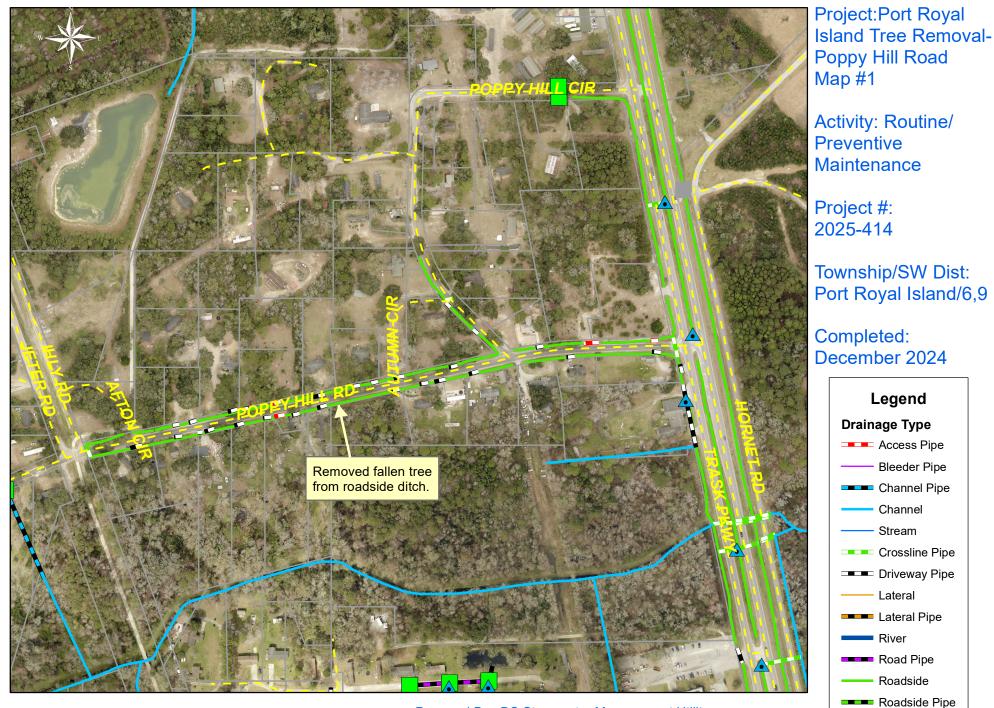

## (No Picture Available)

0 60 1 20

240

360

480

Feet

**1 inch = 330 feet**Prepared By: BC Stormwater Management Utility
Date Print: 04/09/25
File:C:\project summaries map/Port Royal Island Tree Removal- Poppy Hill Road Map #1\_2025-414