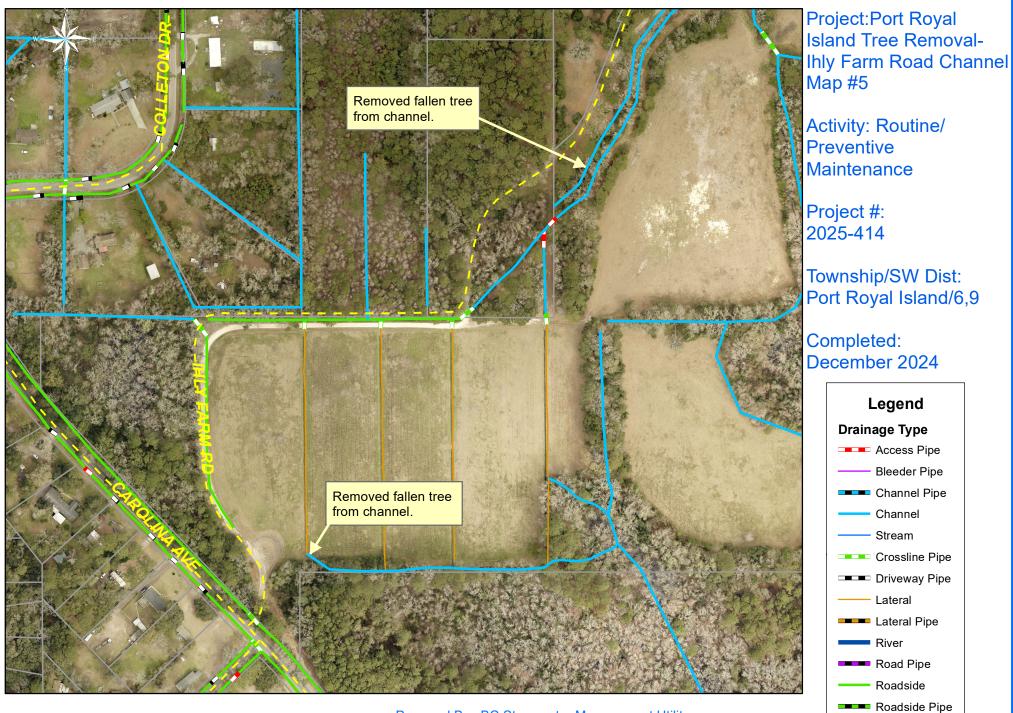

 Date Print: 04/09/25
 Date Print: 04/09/25

 File:C:\project summaries map/Port Royal Island Tree Removal- St Pauls Church Road Map #4 2025-414

Prepared By: BC Stormwater Management Utility Date Print: 04/09/25 File:C:\project summaries map/Port Royal Island Tree Removal-Ihly Farm Road Channel #5\_2025-414