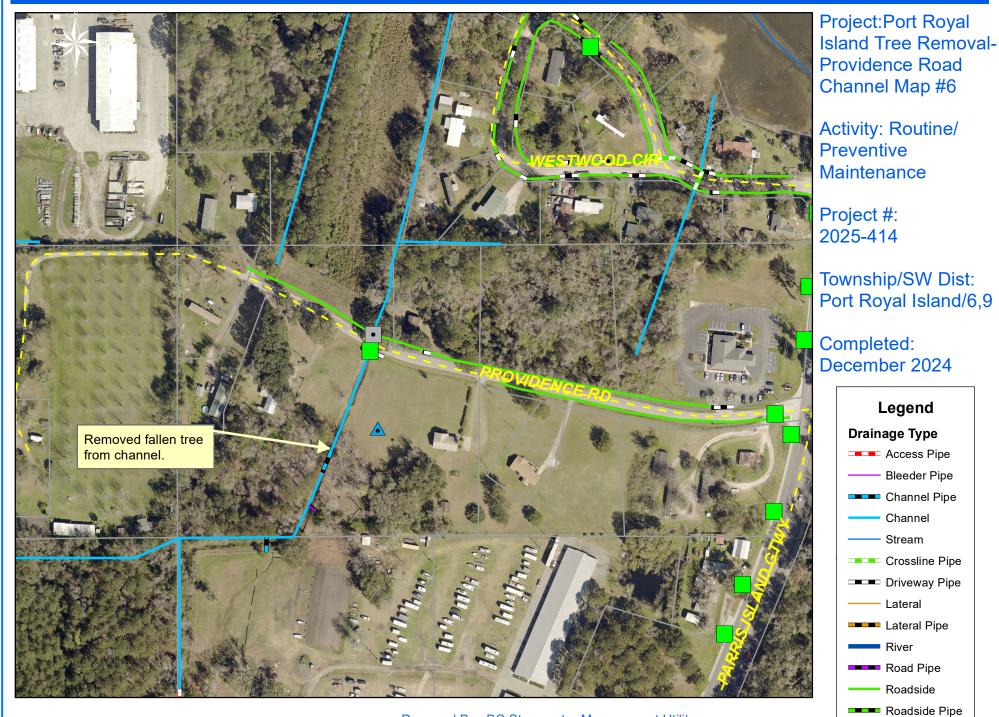

0 40 80 160 240 320

1 inch = 250 feet

Prepared By: BC Stormwater Management Utility Date Print: 04/09/25 File:C:\project summaries map/Port Royal Island Tree Removal-Providence Road Channel #6\_2025-414