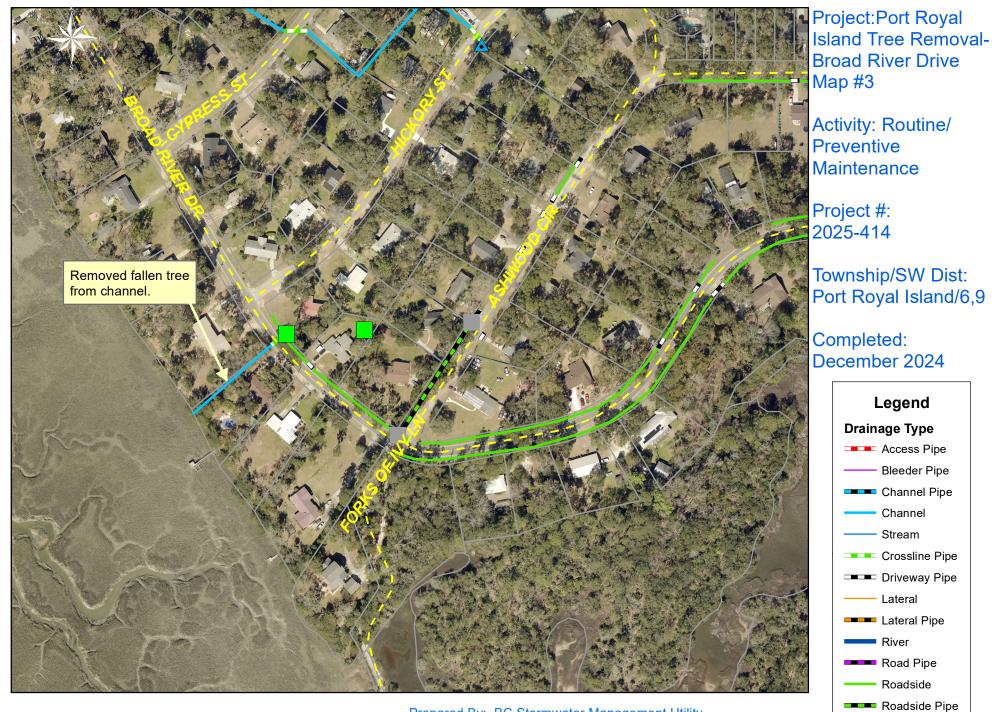

140 210 280

Feet

0 35 70

Prepared By: BC Stormwater Management Utility Date Print: 04/09/25 File:C:\project summaries map/Port Royal Island Tree Removal- Broad River Drive Map #3 2025-414

0 62.5125 250 375 500 Feet **1 inch = 370 feet** Prepared By: BC Stormwater Management Utility