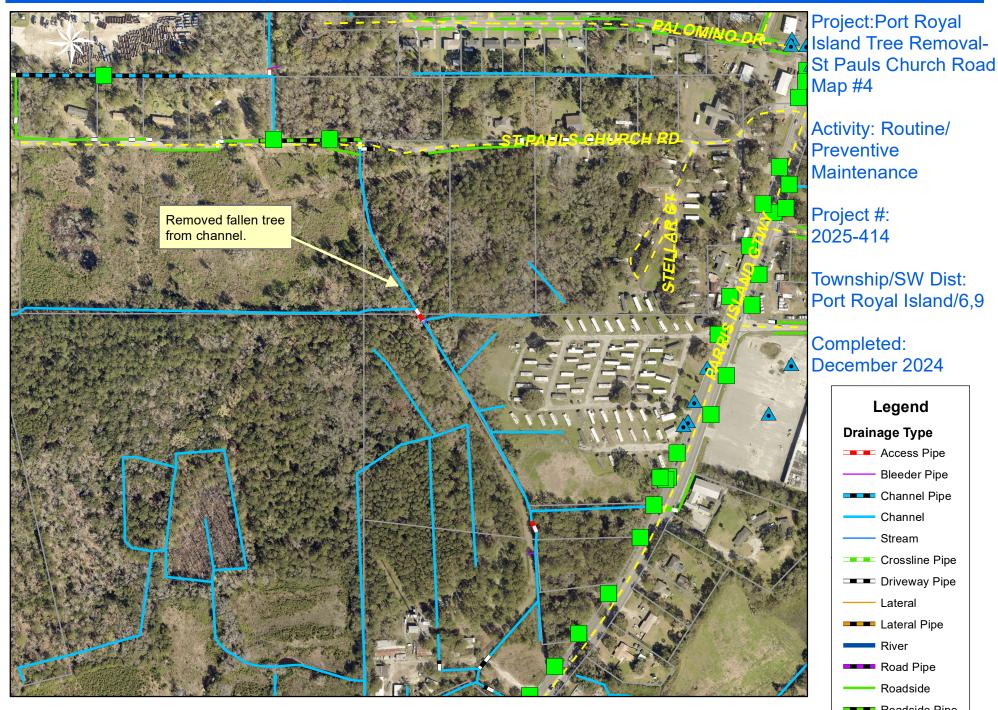

 Date Print: 04/09/25
 Date Print: 04/09/25

 File:C:\project summaries map/Port Royal Island Tree Removal- St Pauls Church Road Map #4 2025-414

Prepared By: BC Stormwater Management Utility Date Print: 04/09/25 File:C:\project summaries map/Port Royal Island Tree Removal-Ihly Farm Road Channel #5\_2025-414