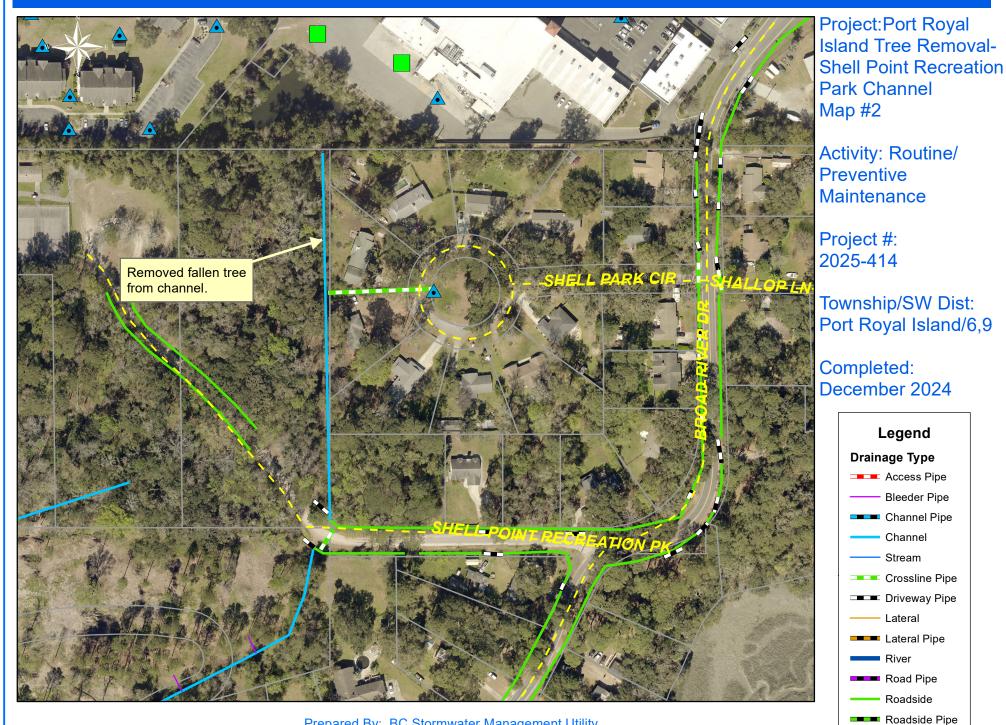

Prepared By: BC Stormwater Management Utility Date Print: 04/09/25

0 2040 80 120 160

File:C:\project summaries map/Port Royal Island Tree Removal- Shell Point Recreation Park Channel Map #2\_2025-414

1 inch = 210 feet